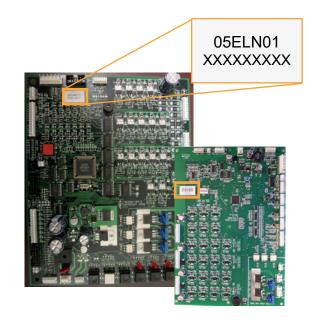

#### **Main Board Exclusions**

Locate the product number on the identification tag of the main board of your unit and refer to the following table to see if it can be refurbished.

If your board has been manufactured before 2005 or has one of the product codes below, dispose of it following the regulations in your area.

| Main Boards Unavailable For Refurbishing |                |  |  |  |
|------------------------------------------|----------------|--|--|--|
| 05ELN01 / 05ELN01-2                      | Avalon Series  |  |  |  |
| 96ELN01 / 96ELN02                        | Classic Series |  |  |  |
| PEELN01                                  | Petite R       |  |  |  |
| PEELN01-G                                | Petite X       |  |  |  |