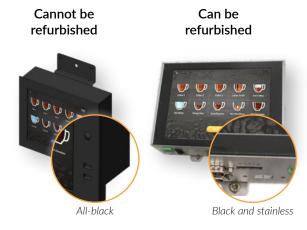

### **Touch Screen Exclusions**

Please note that touch screens that are made with an all-black casing cannot be refurbished nor returned for credit. Dispose of it following the regulations in your area